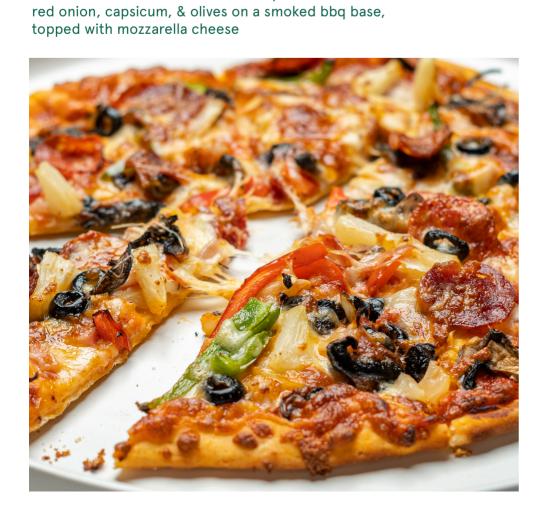

| ARTISAN <b>PIZZAS</b>                                                                                                                         | Member | Visitor |
|-----------------------------------------------------------------------------------------------------------------------------------------------|--------|---------|
| Stockyard  Bacon, salami, ham & ground beef on a BBQ base, topped with mozzarella cheese                                                      | 22     | 25      |
| Vegetarian V Grilled plant-based chicken pieces, capsicum, onion, mushrooms & cherry tomatoes on a tomato base, topped with mozzarella cheese | 22     | 25      |
| Sportsman Pepperoni, salami, bacon, capsicum, onion, mushrooms, olives & pineapple on a tomato base, topped with mozzarella cheese            | 23     | 26      |
| Tropical Paradise  Ham, bacon & pineapple on a tomato base, topped with mozzarella cheese                                                     | 20     | 23      |
| Seafood Sensation Seasoned seafood, red onion & cherry tomato on a creamy cheese sauce base, topped with mozzarella cheese                    | 25     | 29      |
| Drunken BBQ Chicken & Bacon Fresh chilli, seasoned roast chicken piece, bacon,                                                                | 23     | 26      |