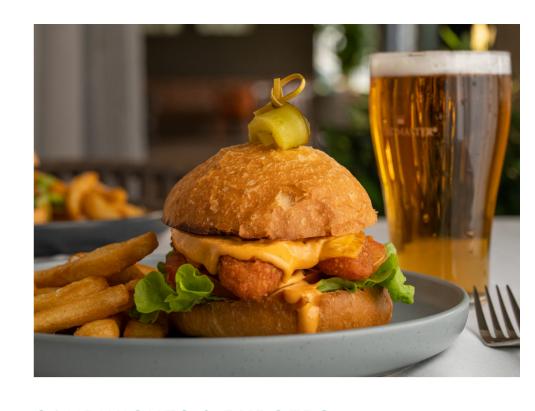

| SANDWICHES & BURGERS                                                                                                                                               | Member | Visitor |
|--------------------------------------------------------------------------------------------------------------------------------------------------------------------|--------|---------|
| Steak Sandwich  Grilled rib fillet, grilled onion, cheese, lettuce, tomato, beetroot & BBQ sauce, served with steak fries                                          | 19.5   | 22.5    |
| Pulled Lamb Burger Pulled lamb with cucumber, tomato, lettuce & tzatziki sauce on a brioche bun. Served with steak fries                                           | 20     | 24      |
| The Vego Burger v  Oven baked plant-based schnitzel with avocado, tomato, red onion, vegan cheese & vegan mayo on a potato bread bun. Served with baked fries      | 20     | 24      |
| Deviled Delight Burger  Deep fried deviled chicken tenderloin, lettuce, tomato, red onion, American cheese & chilli mayo on a brioche bun. Served with steak fries | 20     | 24      |
| HOT & COLD DRINKS                                                                                                                                                  | Cup    | Mug     |
| Long Black                                                                                                                                                         | 4      | 4.50    |
| Cappuccino                                                                                                                                                         | 5      | 5.50    |
| Flat White                                                                                                                                                         | 5      | 5.50    |
| Latte / Chai Latte                                                                                                                                                 | 5      | 5.50    |
| Dirty Chai                                                                                                                                                         | 6      | 6.50    |
| Mocha                                                                                                                                                              | 6      | 6.50    |
| Hot Chocolate                                                                                                                                                      | 5      | 5.50    |
| Pot of Tea for One                                                                                                                                                 | 4      | 4.50    |
| Milkshake                                                                                                                                                          |        | 6.50    |
| Thickshake                                                                                                                                                         |        | 7       |
| Frappe                                                                                                                                                             |        | 7.50    |
| Members prices advertised - add \$1 for visitors                                                                                                                   |        |         |
| ADD ONS                                                                                                                                                            |        |         |
| Milk Alternatives                                                                                                                                                  |        | .50     |
| Extra Shot of Coffee                                                                                                                                               |        | 1.50    |
| Syrup                                                                                                                                                              |        | .50     |
| Cream                                                                                                                                                              |        | 50c     |
| Ice Cream                                                                                                                                                          |        | 2       |
| Take Away                                                                                                                                                          |        | 1       |
|                                                                                                                                                                    |        |         |